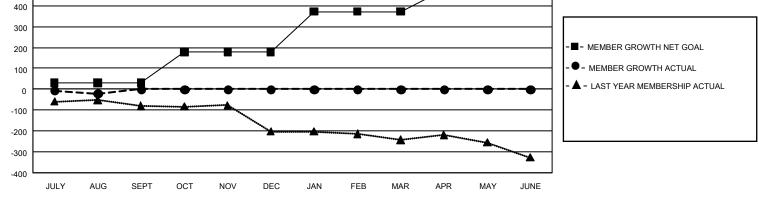

## GAT MONTHLY MEMBERSHIP PROGRESS REPORT

GMT Constitutional Area 1, Group L

REPORT DOES NOT INCLUDE CLUBS IN UNDISTRICTED AREAS.

| Clubs         |               |             |               | Members               |                        |                         |                                                    |  |
|---------------|---------------|-------------|---------------|-----------------------|------------------------|-------------------------|----------------------------------------------------|--|
|               | RESULTS FOR   | R 2020-2021 |               | RESULTS FOR 2020-2021 |                        |                         |                                                    |  |
| QUARTER       | NEW CLUB GOAL | NEW CLUBS   | DROPPED CLUBS | QUARTER               | BER GROWTH NET<br>GOAL | MEMBER GROWTH<br>ACTUAL | DROPPED<br>MEMBERS ACTUAL<br>(including transfers) |  |
| JULY/AUG/SEPT | 0             | 0           | 0             | JULY/AUG/SEPT         | 30                     | 59                      | 69                                                 |  |
| OCT/NOV/DEC   | 6             | 0           | 0             | OCT/NOV/DEC           | 149                    | 0                       | 0                                                  |  |
| JAN/FEB/MAR   | 0             | 0           | 0             | JAN/FEB/MAR           | 193                    | 0                       | 0                                                  |  |
| APR/MAY/JUNE  | 9             | 0           | 0             | APR/MAY/JUNE          | 102                    | 0                       | 0                                                  |  |