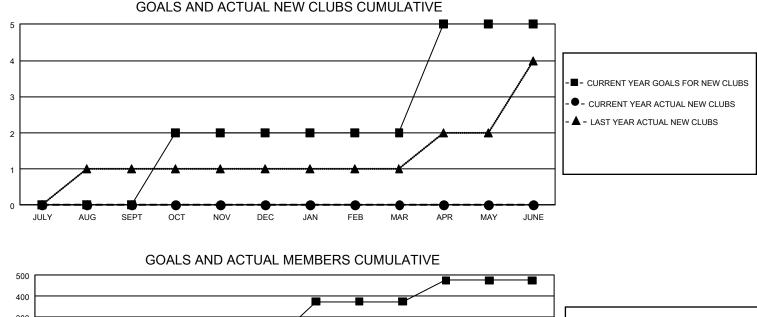

## GAT MONTHLY MEMBERSHIP PROGRESS REPORT

GMT Constitutional Area 1, Group L

REPORT DOES NOT INCLUDE CLUBS IN UNDISTRICTED AREAS.

| Clubs         |               |             |               | Members               |                        |                         |                                                    |  |
|---------------|---------------|-------------|---------------|-----------------------|------------------------|-------------------------|----------------------------------------------------|--|
|               | RESULTS FOR   | R 2020-2021 |               | RESULTS FOR 2020-2021 |                        |                         |                                                    |  |
| QUARTER       | NEW CLUB GOAL | NEW CLUBS   | DROPPED CLUBS | QUARTER               | BER GROWTH NET<br>GOAL | MEMBER GROWTH<br>ACTUAL | DROPPED<br>MEMBERS ACTUAL<br>(including transfers) |  |
| JULY/AUG/SEPT | 0             | 0           | 0             | JULY/AUG/SEPT         | 30                     | 59                      | 69                                                 |  |
| OCT/NOV/DEC   | 6             | 0           | 0             | OCT/NOV/DEC           | 149                    | 0                       | 0                                                  |  |
| JAN/FEB/MAR   | 0             | 0           | 0             | JAN/FEB/MAR           | 193                    | 0                       | 0                                                  |  |
| APR/MAY/JUNE  | 9             | 0           | 0             | APR/MAY/JUNE          | 102                    | 0                       | 0                                                  |  |